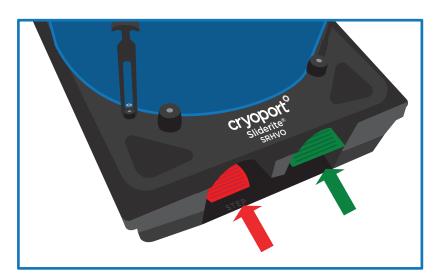

## MODES

The Sliderite® pallet has two primary modes that are controlled by the pedals on either end of the pallet.

Pushing down on the **RED** pedal puts the pallet into the stationary mode. In this mode the pallet will not roll.

Pushing on the **GREEN** pedal will release the pallet into the motion mode and allows the pallet to be rolled around.