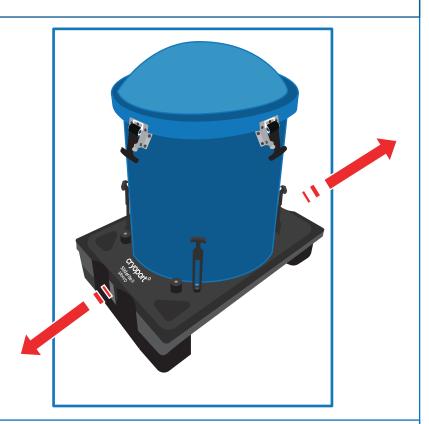

## **SECTION A**

**GENERAL USE** 

The Sliderite® is a mobile pallet developed to assure that the Cryoport High Volume shipper's remains in the upright position.

Maintaining this orientation assures that the shippers validated temperature hold time can be achieved.

It also allows for easy mobility of the High Volume Shipper.