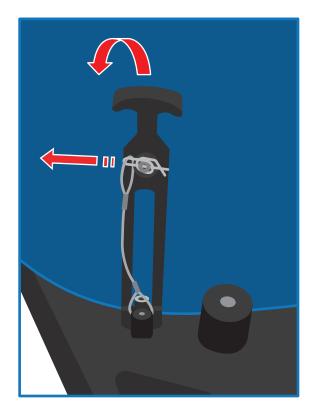

## **SECTION A**

DETACHMENT

Remove the 4 safety pins by slightly rotating and pulling by the closed end.

Remove the draw latchs by pulling up-out & off of the dewar shell latch catches.

The dewar shell and the Sliderite® pallet can then be detached if required.