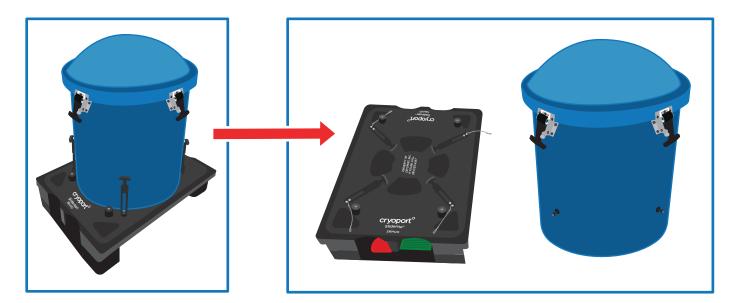

## **SECTION A**

DETACHMENT

Remove the 4 safety pins by slightly rotating and pulling by the closed end.

Remove the draw latchs by pulling up-out & off of the dewar shell latch catches.

The dewar shell and the Sliderite® pallet can then be detached if required.

Reverse process to reattach.