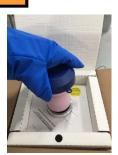

SCIENCE, LOGISTICS, CERTAINTY.

#### EXP-6 Standard Shipment: Unloading

### Sample Receiver

# **How to Unload Samples**

# Step 1

Wear Safety Gloves. Hold shipper plug in one hand. Hold blue straps with other hand. Pull shipper plug upwards and out.

#### Step 2





#### Step 3





Hold bag with one gloved hand. Use scissors to cut off end of Tyvek bag. Remove end of bag completely to reveal sample container(s).

#### Step 4



Remove contents and discard the Tyvek bag.

# Step 5



WARNING! Do not leave any samples or commodities in the shipper!

#### Step 6



Replace shipper plug. Push plug fully into place.

#### Step 7



If any label was used in this area for your shipment please place the enclosed "EMPTY" label over it.

#### Step 8



Remove Stop Insert from inside shipping envelope on flap "B".

Throw away ONLY the Stop Insert.

24-HOUR HELP LINE (949) 470-2305 Cryoport, Inc. • 17305 Daimler St. • Irvine, CA 92614 Phone: 1-949-470-2300 Fax: 1-949-470-2306 www.cryoport.com • E-mail: contact: cs@cryoport.com

Form: 9196 Ver. 00. Effective: 12/02/16



nstructions Continued **Back of Sheet** 



SCIENCE. LOGISTICS. CERTAINTY.

**EXP-6 Standard Shipment: Unloading** 

## Sample Receiver

How to Unload Samples

#### Step 9



Close flaps making sure to have flap "B" showing on the outside of the white carton.

#### FOR INTERNATIONAL SHIPMENT