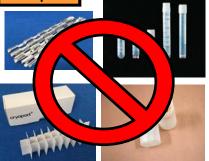

SCIENCE, LOGISTICS, CERTAINTY.

#### EXP-6 Standard Shipment: Unloading

### Sample Receiver

# **How to Unload Samples**

# Step 1

Wear Safety Gloves. Hold shipper plug in one hand. Hold blue straps with other hand. Pull shipper plug upwards and out.

#### Step 2





#### Step 3





Hold bag with one gloved hand. Use scissors to cut off end of Tyvek bag. Remove end of bag completely to reveal sample container(s).

#### Step 4



Remove contents and discard the Tyvek bag.

# Step 5



WARNING! Do not leave any samples or commodities in the shipper!

#### Step 6



Replace shipper plug. Push plug fully into place.

#### Step 7



If any label was used in this area for your shipment please place the enclosed "EMPTY" label over it.

#### Step 8



Remove Stop Insert from inside shipping envelope on flap "B".

Throw away ONLY the Stop Insert.

24-HOUR HELP LINE (949) 470-2305 Cryoport, Inc. • 17305 Daimler St. • Irvine, CA 92614 Phone: 1-949-470-2300 Fax: 1-949-470-2306 www.cryoport.com • E-mail: contact: cs@cryoport.com

Form: 9196 Ver. 00. Effective: 12/02/16



nstructions Continued **Back of Sheet** 



SCIENCE. LOGISTICS. CERTAINTY.

**EXP-6 Standard Shipment: Unloading** 

## Sample Receiver

How to Unload Samples

#### Step 9



Close flaps making sure to have flap