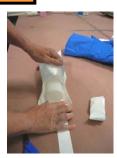

# Step 1

Wear Safety Gloves. Hold shipper plug in one hand. Hold blue straps with other hand. Pull shipper plug upwards and out.