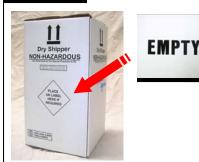

#### Step 7

If any label was used in this area for your shipment please place the enclosed "EMPTY" label over it.