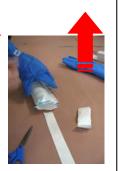

#### Step 3

Hold bag with one gloved hand. Use scissors to cut off end of Tyvek bag. Remove end of bag completely to reveal sample container(s).

#### Step 4

Remove contents and discard the Tyvek bag.