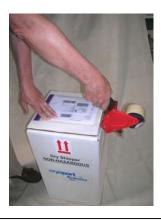

# Step 1

Wear Safety Gloves. Hold shipper plug in one hand. Hold blue straps with other hand. Pull shipper plug upwards and out.

#### Step 6

Replace shipper plug. Push plug fully into place.