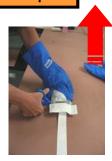

# Step 1

Wear Safety Gloves. Hold shipper plug in one hand. Hold blue straps with other hand. Pull shipper plug upwards and out.