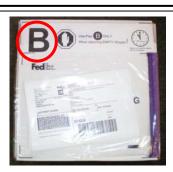

#### Step 9

Close flaps making sure to have flap "B" showing on the outside of the white carton.

#### Step 10

Seal top of white carton with packaging tape making sure to have flap "B" showing on the outside of the white carton.

Please return empty shipper to CryoPort within 24 hours.

Cryoport, Inc. • 17305 Daimler St. • Irvine, CA 92614
Phone: 1-949-470-2300 Fax: 1-949-470-2306
www.cryoport.com • E-mail: contact cs@cryoport.com