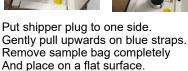

#### Step 2

#### Step 3

Hold bag with one gloved hand. Use scissors to cut off end of Tyvek bag. Remove end of bag completely to reveal sample container(s).

#### Step 4

Remove contents and discard the Tyvek bag.