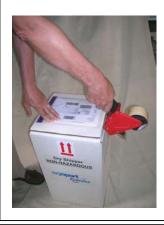

# Step 1

Wear Safety Gloves.
While holding on to the black strap
Remove the shipper plug
Pull shipper plug upwards and out.

## Step 2

Place the shipper plug to the side.

When the Commodity is ready to be relocated to another cryogenic storage tank; pull up on the black strap.

### Step 3A

If the straw/commodity is loaded in a **65 mm** goblet (Daisy Goblet), pull up on the black strap to expose the top of the goblet; remove goblet.

## Step 3B

If the straw/commodity is loaded in a **13 mm** goblet on a Cane, pull up on the black strap to expose the top of the Canister and remove the Cane.

Replace the Lifter or Canister back into the dewar to be returned to CryoPort.

#### Step 4

Replace shipper plug. Push plug fully into place.