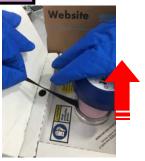

# Step 1

Wear Safety Gloves.
While holding on to the black strap
Remove the shipper plug
Pull shipper plug upwards and out.