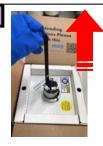

## Step 3B

If the straw/commodity is loaded in a **13 mm** goblet on a Cane, pull up on the black strap to expose the top of the Canister and remove the Cane.

Replace the Lifter or Canister back into the dewar to be returned to CryoPort.

#### Step 4

Replace shipper plug. Push plug fully into place.