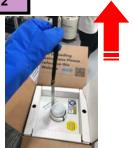

## Step 2

Place the shipper plug to the side.

When the Commodity is ready to be relocated to another cryogenic storage tank; pull up on the black strap.

### Step 3A

If the straw/commodity is loaded in a **65 mm** goblet (Daisy Goblet), pull up on the black strap to expose the top of the goblet; remove goblet.