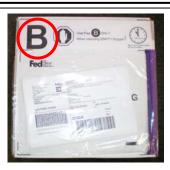

## Step 6

Remove only the Stop Insert from inside the shipping pouch on flap "**B**". Throw away ONLY the Stop Insert.

Make sure required documents are left in the shipping pouch.

Instructions Continued on Back of Sheet.

### Step 7

Close flaps making sure to have flap "B" showing on the outside of the white carton.

### FOR INTERNATIONAL SHIPMENTS ONLY:

- REMOVE AND SIGN ALL FOUR (4) COPIES OF COMMERCIAL INVOICES.
- Place all four (4) signed copies of Commercial Invoices back inside shipping envelope on flap "B" behind Air Waybill.

### Step 8

Seal top of white carton with packaging tape making sure to have flap "B" showing on the outside of the white carton.

Please return empty shipper to CryoPort within 24 hours.

24-HOUR HELP LINE (949) 470-2305