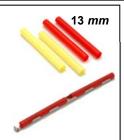

## Step 3B

If the straw/commodity is loaded in a **13 mm** goblet on a Cane, pull up on the black strap to expose the top of the Canister and remove the Cane.

Replace the Lifter or Canister back into the dewar to be returned to CryoPort.