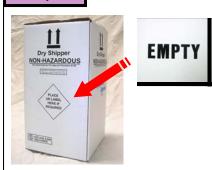

## Step 5

If any label was used in this area for your shipment please place the enclosed "EMPTY" label over it.