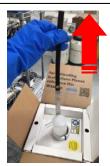

### Step 3A

If the straw/commodity is loaded in a **65 mm** goblet (Daisy Goblet), pull up on the black strap to expose the top of the goblet; remove goblet.

## Step 3B

If the straw/commodity is loaded in a **13 mm** goblet on a Cane, pull up on the black strap to expose the top of the Canister and remove the Cane.

Replace the Lifter or Canister back into the dewar to be returned to CryoPort.