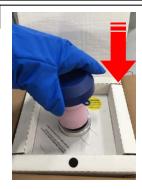

# Step 1

Wear Safety Gloves.
While holding on to the black strap
Remove the shipper plug
Pull shipper plug upwards and out.

## Step 2

Place the shipper plug to the side.

When the Commodity is ready to be relocated to another cryogenic storage tank; pull up on the black strap.