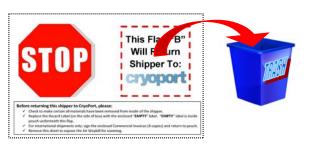

## Step 6

Remove only the Stop Insert from inside the shipping pouch on flap "**B**". Throw away ONLY the Stop Insert.

Make sure required documents are left in the shipping pouch.

Instructions Continued on Back of Sheet.