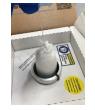

SCIENCE. LOGISTICS. CERTAINTY.

EXP-6 IVF Shipment: Loading

# Sample Provider

How to Load Egg, Sperm and Embryos Side 1

#### Section A

# Step A 1

Wearing safety gloves, remove the vapor plug. Place plug to one side. **DO NOT discard plug.** 

If the dry shipper does not emit nitrogen vapor, please contact our IVF Customer Service immediately, by calling (949) 470-2300 option 1 or emailing ivf-cs@cryoport.com.

## **Verifying Charge and Removing LN2 Sock**



For International or Extended use orders only:

A white sock string <u>could</u> be present. Please follow step A2.

When no string is present, please skip ahead to step A3.



Discard socks.



#### **CAUTION!**

There may be residual LN2 in the socks. Hold socks over opening of the dewar to allow liquid to drip back into dewar. Use caution when transporting socks to garbage to prevent contact with liquid.





Replace the vapor plug until you are ready to load your samples into the dry shipper.

#### **Section B**

#### Step B 1



Remove the dry shipper vapor plug.

### **Loading Samples for Shipment**

#### Step B 2

Pull





Pull up on the black strap to raise the Canister and/or Lifter; with gloved hands.

## Step B 3.1

If the straw/commodity is loaded in a **65mm** goblet (Daisy Goblet).

Place the Goblet onto the lifter and lower the commodity into the down

dewar.





Please contact Client Care as needed with any questions on loading the commodity.

Instructions Cont