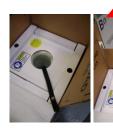

## Step B 3.1

If the straw/commodity is loaded in a **65mm** goblet (Daisy Goblet).

Place the Goblet onto the lifter and lower the commodity into the down

dewar.

Please contact Client Care as needed with any questions on loading the commodity.