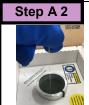

## **Verifying Charge and Removing LN2 Sock**

For International or Extended use orders only:

A white sock string <u>could</u> be present. Please follow step A2.

When no string is present, please skip ahead to step A3.

Discard socks.

#### **CAUTION!**

There may be residual LN2 in the socks. Hold socks over opening of the dewar to allow liquid to drip back into dewar. Use caution when transporting socks to garbage to prevent contact with liquid.