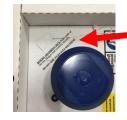

# Step A 1

Wearing safety gloves, remove the vapor plug. Place plug to one side. **DO NOT discard plug.** 

If the dry shipper does not emit nitrogen vapor, please contact our IVF Customer Service immediately, by calling (949) 470-2300 option 1 or emailing ivf-cs@cryoport.com.