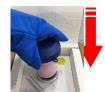

#### Step B 2

Pull

Pull up on the black strap to raise the Canister and/or Lifter; with gloved hands.