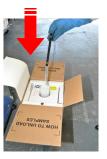

## **Verifying Charge and Removing LN2 Sock**

For International or Extended use orders only:

A white sock string <u>could</u> be present. Please follow step A2.

When no string is present, please skip ahead to step A3.

Discard socks.

#### **CAUTION!**

There may be residual LN2 in the socks. Hold socks over opening of the dewar to allow liquid to drip back into dewar. Use caution when transporting socks to garbage to prevent contact with liquid.