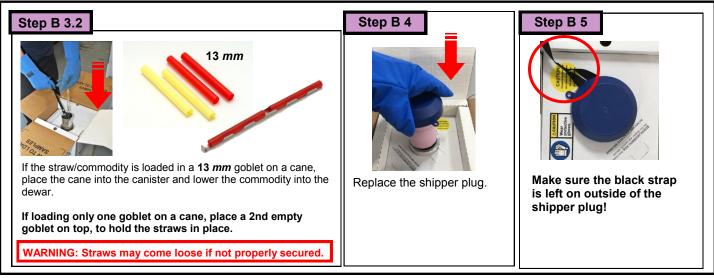

#### Step B 2

Pull

Pull up on the black strap to raise the Canister and/or Lifter; with gloved hands.

## Step B 3.1

If the straw/commodity is loaded in a **65mm** goblet (Daisy Goblet).

Place the Goblet onto the lifter and lower the commodity into the down

dewar.

Please contact Client Care as needed with any questions on loading the commodity.