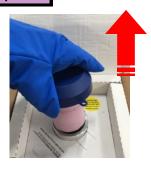

#### Step B 1

Remove the dry shipper vapor plug.

#### Step B 2

Pull

Pull up on the black strap to raise the Canister and/or Lifter; with gloved hands.