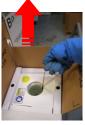

# Step A 1

Wearing safety gloves, remove the vapor plug. Place plug to one side. **DO NOT discard plug.** 

If the dry shipper does not emit nitrogen vapor, please contact our IVF Customer Service immediately, by calling (949) 470-2300 option 1 or emailing ivf-cs@cryoport.com.

Replace the vapor plug until you are ready to load your samples into the dry shipper.