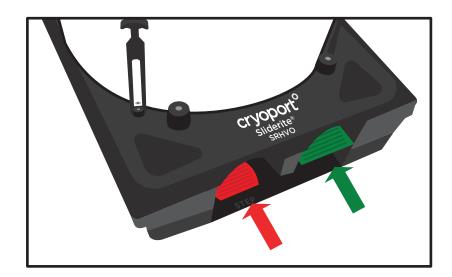

## **MODES**

The Sliderite® pallet has two primary modes that are controlled by the pedals on either end of the pallet.

Pushing down on the **RED** pedal puts the pallet into the stationary mode. In this mode the pallet will not roll.

Pushing on the **GREEN** pedal will release the pallet into the motion and allows the pallet to be rolled around.

IF THE DRY SHIPPER DOES NOT EMIT VAPOR WHEN PLUG IS REMOVED PLEASE CONTACT CUSTOMER SERVICE IMMEDIATELY, BY CALLING (949) 470-2305 OR EMAIL CS@CRYOPORT.COM