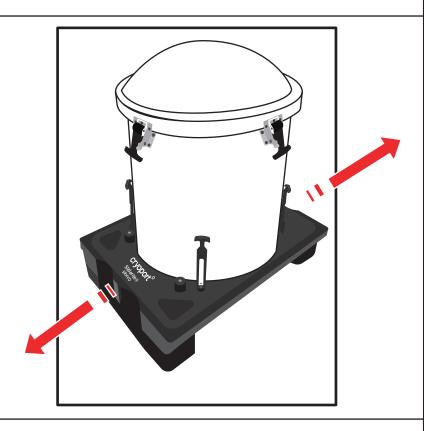

## **SECTION A**

**GENERAL USE** 

The Sliderite® is a mobile pallet developed to assure that the Cryoport High Volume shipper's remains in the upright position.

Maintaining this orientation assures that the shippers validated temperature hold time can be achieved.

It also allows for easy mobility of the High Volume Shipper.