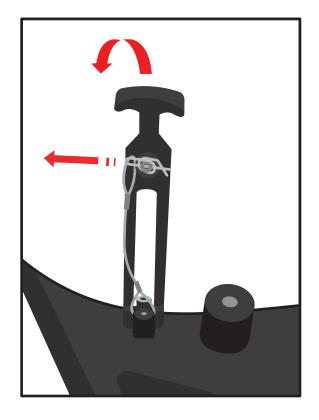

## EMERGENCY DETACHMENT OF SRHVO FROM SLIDERITE® PALLET

**SECTION A** 

**DETACHMENT** 

Remove the 4 safety pins by slightly rotating and pulling by the closed end.

Remove the draw latchs by pulling up-out & off of the dewar shell latch catches.

The dewar shell and the Sliderite® pallet can then be detached if required.

Reverse process to reattach.

IF THE DRY SHIPPER DOES NOT EMIT VAPOR WHEN PLUG IS REMOVED PLEASE CONTACT CUSTOMER SERVICE IMMEDIATELY, BY CALLING (949) 470-2305 OR EMAIL CS@CRYOPORT.COM