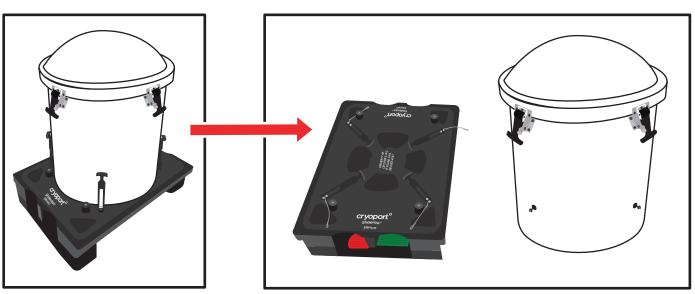

## EMERGENCY DETACHMENT OF SRHVO FROM SLIDERITE® PALLET

**SECTION A** 

**DETACHMENT** 

Remove the 4 safety pins by slightly rotating and pulling by the closed end.

Remove the draw latchs by pulling up-out & off of the dewar shell latch catches.

The dewar shell and the Sliderite® pallet can then be detached if required.

Reverse process to reattach.

IF THE DRY SHIPPER DOES NOT EMIT VAPOR WHEN PLUG IS REMOVED PLEASE CONTACT CUSTOMER SERVICE IMMEDIATELY, BY CALLING (949) 470-2305 OR EMAIL CS@CRYOPORT.COM