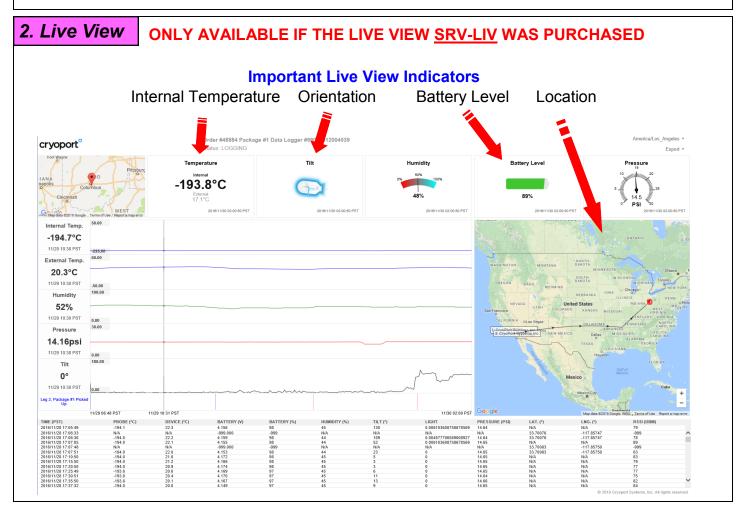

Last Reading At. Live View 11/29/2016 1:05 PM (UTC - Live 0600)

The "Live View" feature may be viewed by clicking on the link provided.

Link will only be viewable if "SRV-LIV" was purchased!

24-HOUR HELP LINE (949) 470-2305

#### Link will only be viewable if "SRV-LIV" was purchased!

The "Live View" feature may be viewed from the portal by searching for the Order Number. Follow these instructions!

G. Live View will be displayed, see section 2 on Page 1