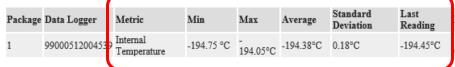

#### 1. Email Data

Internal Temperature with Standard Deviation may be obtained directly from the email that was provided during Pickup/Delivery in the Details Section or by selection any <u>Live View Link</u>.

Pick Up/Delivery DetailsLeg X (Company to Company) on order XXXXX has been picked up or delivered and is now en route.

Time of Pickup: XX/XX/XX; X:XX AM/PM -XXXX

Temperature statistics while waiting pickup on leg X, from 11/29/2016 08:48 AM(UTC -0600) to 11/29/2016 03:06 PM(UTC -0600).

Last Reading At. Live View 11/29/2016 1:05 PM (UTC - Live 0600)

The "Live View" feature may be viewed by clicking on the link provided.

Link will only be viewable if "SRV-LIV" was purchased!

24-HOUR HELP LINE (949) 470-2305