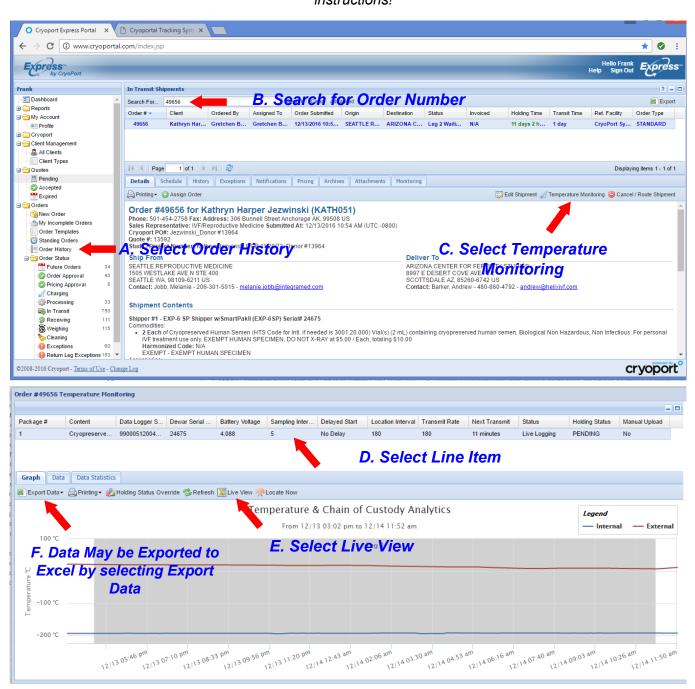

### 3. Portal

#### Link will only be viewable if "SRV-LIV" was purchased!

The "Live View" feature may be viewed from the portal by searching for the Order Number. Follow these instructions!

G. Live View will be displayed, see section 2 on Page 1