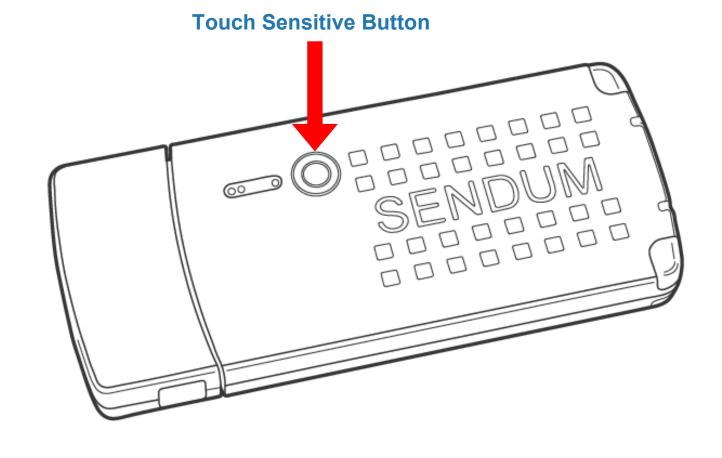

To retrieve the most updated sensor data information, push the "Touch Sensitive Button" on the SmartPak II™ device. The most updated sensor data may take up to 3 minutes to display in Live View.

Please refer to Form 9215 v1 for instructions on how to access Live View.