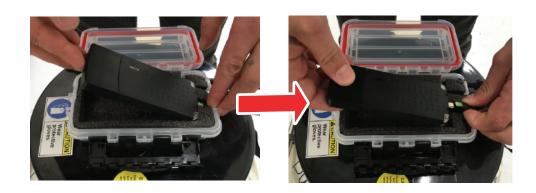

#### STEP 2

Partially lift the Smartpak II® from the foam cradle. Disconnect the thermocouple from the mini-USB port.

## STEP 3

Lift the Smartpak II<sup>®</sup> up out of the container.

Proceed to next steps.

TO REASSEMBLE UNIT FOLLOW THIS PROCEDURE IN REVERSE ORDER

SIDE 2

**GENERAL PURPOSE SHIPPER** 