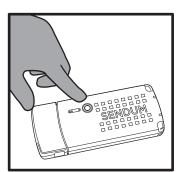

# **BATTERY RESET, REPLACEMENT & RECHARGE INSTRUCTIONS**

STEP 1

Open the Smartpak II® Housing located on the lid of the CXHVO shipper by unlatching the black latch and pivoting the lid upwards.