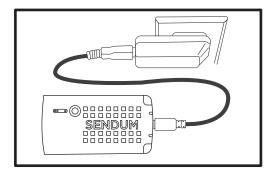

### TO RECHARGE

Detach Control Module and attach it to a Mini-USB Charger for 6 hours.

Reattach Control Module to Charge Battery Pack.

24-hour Help Line (949) 470-2305 Cryoport, Inc. • 17305 Daimler St. • Irvine, CA 92614
Phone: 1-949-470-2300 | Fax: 1-949-470-2306
www.cryoport.com • e-mail contact: cs@cryoport.com