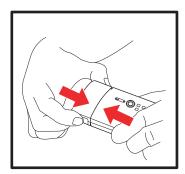

Continuously tap and release the touch sensitive button at the frequency of one tap per 3 seconds until the Network LED light turns on — regardless of what the color is (Red or Green). It should take approximately 5 taps for the Network LED light to turn on.

Wait to see a solid Green LED light. After 5 minutes, refresh your Live View™ link. The queued-up data should fully be displayed up to the timestamp you executed the step above.

PLEASE NOTE: The Network LED light may be "blinking" RED. The blinking could last up to one minute (depending on the cellular coverage condition) before it changes to a solid Green.