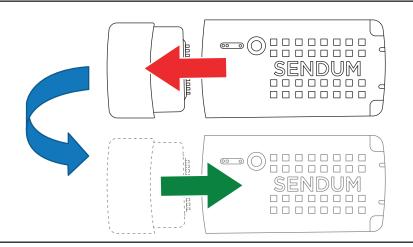

### TO REPLACE

Detach Control Module and reattach it to the a fresh Battery Pack to the new battery pack.

DEPLETED BATTERY

FRESH BATTERY