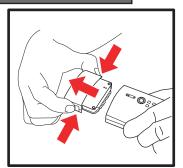

### TO REPLACE

Detach Control Module and reattach it to the a fresh Battery Pack to the new battery pack.

DEPLETED BATTERY

FRESH BATTERY