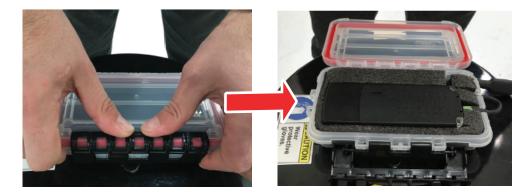

# **BATTERY RESET, REPLACEMENT & RECHARGE INSTRUCTIONS**

STEP 1

Open the Smartpak II® Housing located on the lid of the CXHVO shipper by unlatching the black latch and pivoting the lid upwards.

#### STEP 2

Partially lift the Smartpak II® from the foam cradle. Disconnect the thermocouple from the mini-USB port.