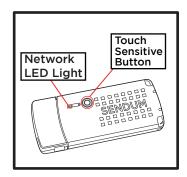

#### **BATTERY RESET, REPLACEMENT & RECHARGE INSTRUCTIONS**

TO RESET

Default configuration of the Smartpak  $II^{\circ}$  is to record and transmit sensor data at 5-minute and 60-minute intervals, respectively when it is connected to a stable cellular network. The Smartpak  $II^{\circ}$  device can be effectively reset per the instructions below.

Continuously tap and release the touch sensitive button at the frequency of one tap per 3 seconds until the Network LED light turns on — regardless of what the color is (Red or Green). It should take approximately 5 taps for the Network LED light to turn on.

Wait to see a solid Green LED light. After 5 minutes, refresh your Live View™ link. The queued-up data should fully be displayed up to the timestamp you executed the step above.

PLEASE NOTE: The Network LED light may be "blinking" RED. The blinking could last up to one minute (depending on the cellular coverage condition) before it changes to a solid Green.