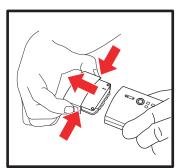

### TO REPLACE

Detach Control Module and reattach it to the a fresh Battery Pack to the new battery pack.

DEPLETED BATTERY

FRESH BATTERY