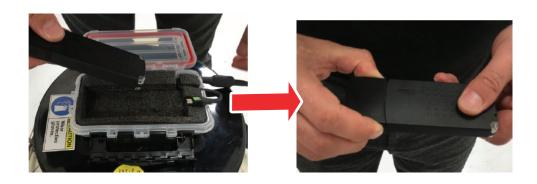

## STEP 3

Lift the Smartpak II<sup>®</sup> up out of the container.

Proceed to next steps.

TO REASSEMBLE UNIT FOLLOW THIS PROCEDURE IN REVERSE ORDER

SIDE 2

**GENERAL PURPOSE SHIPPER** 