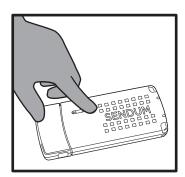

#### STEP 2

Partially lift the Smartpak II® from the foam cradle. Disconnect the thermocouple from the mini-USB port.

## STEP 3

Lift the Smartpak II<sup>®</sup> up out of the container.

Proceed to next steps.

TO REASSEMBLE UNIT FOLLOW THIS PROCEDURE IN REVERSE ORDER

SIDE 2

**GENERAL PURPOSE SHIPPER** 