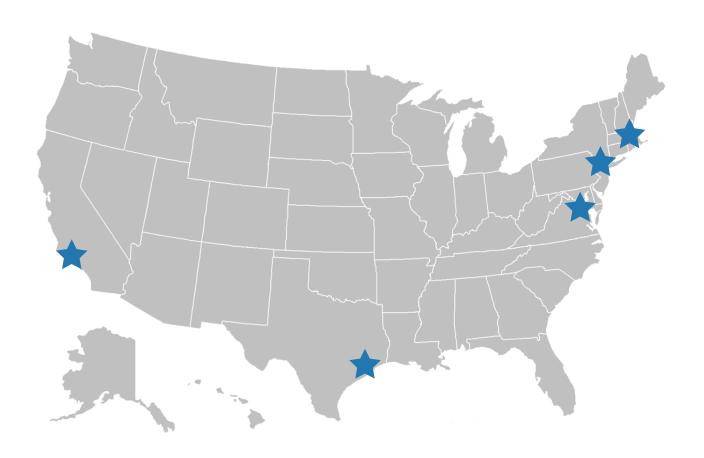

#### Service areas:

- Boston area
- New York City / New Jersey area
- Washington, DC, N. Virginia and Maryland area
- Houston metropolitan area
- Southern California area