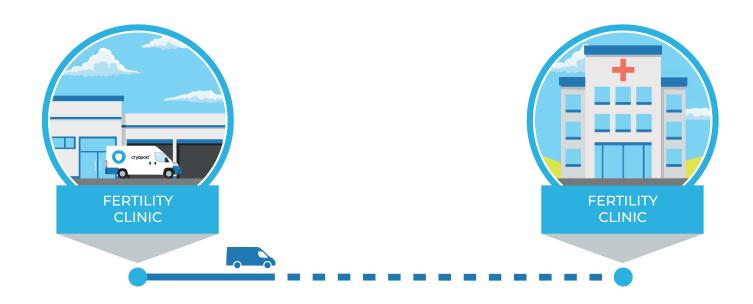

### World Class IVF Shipping Services

Through our Cryoshuttle® local pickup and delivery service, we have further extended our industry-leading Chain of Compliance® standardized processes to ensure the safety of your patients' reproductive materials. Transportation within the Boston, Metro New York City / New Jersey area, Washington, DC, N. Virginia Maryland area, Houston metropolitan, and Southern California area enables an expedited delivery of your patients' materials to eligible clinics, laboratories, and hospitals at a cost-effective rate. This service allows us to provide seamless direct handling, continuous traceability, and sample integrity documentation for your patients' embryos, eggs, and sperm.